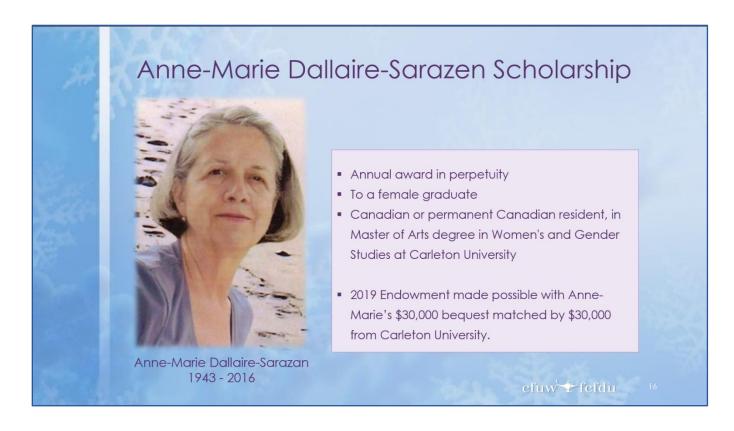

The electronics award process established in 2020 continued to work well for 2021. The awards committee did excellent work to choose nine deserving recipients of our \$1000 scholarships. We also heard from Carleton University about the first recipient of the Anne-Marie Dallaire-Sarazan Scholarship in Women's and Gender Studies: It was awarded to Noah Rodomar.